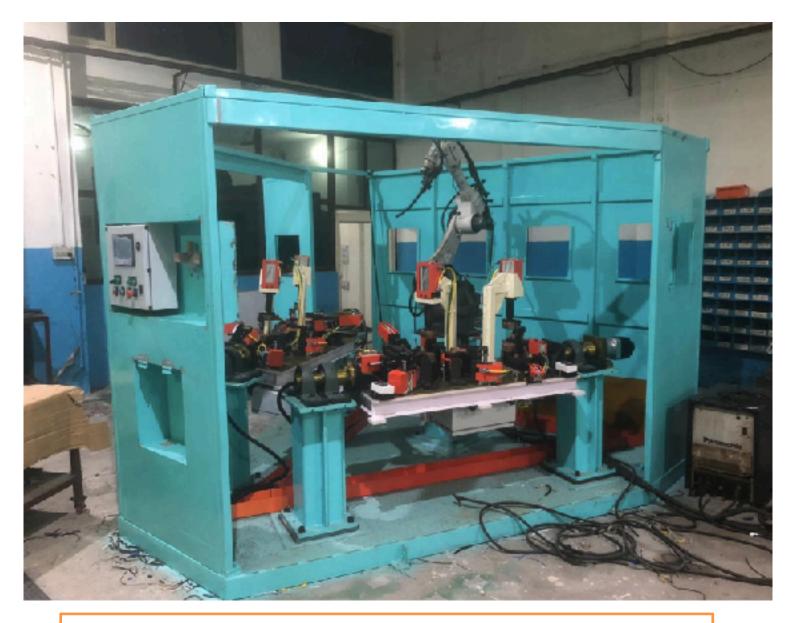

# PRODUCT RANGE:-

- 1.GAUGES
- 2. WELDING FIXTURES
- 3.SPECIAL PURPOSE MACHINES
- 4.TOOLS AND DIES
- 5. ROBOTIC CELL FOR MIG WELDING
- **6.LEAK TESTING FIXTURES & MACHINES**

# **KOLA HANDLE LINE**

**KOLA HANDLE LINE** 

SWING ARM (K55) TRUING CUM GAUGE 30

NOTCHING M/C FOR INDO AUTOTECH

MIG WELDING ROBOTIC CELL FOR INDO AUTOTECH