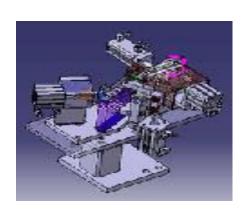

2MD 19426 LEAK TESTING FIXTURE YAD EXPORT NECK MARUTI LEAK TESTING FIXTURE

**B6 JBL MARUTI LEAK TESTING FIXTURE** 

**2WF SUB COMP WELDING FIXTURE** 

MARUTI LEAK TESTING FIXTURE