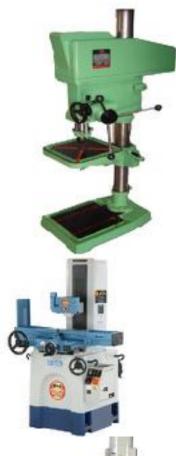

#### **TOOL ROOM**

LATHE MACHINE : 05 Nos

SURFACE GRINDER : 05 Nos

MILLING MNTR DRO : 04 Nos

VMC : 01 Nos

DRILL M/C : 02 Nos

CYLINDRICAL M/C : 01 Nos