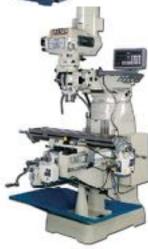

#### **TOOL ROOM**

LATHE MACHINE : 05 Nos

SURFACE GRINDER : 05 Nos

MILLING MNTR DRO : 04 Nos

VMC : 01 Nos

DRILL M/C : 02 Nos

CYLINDRICAL M/C : 01 Nos