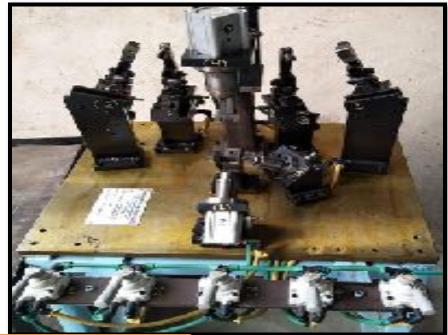

# PRODUCT OVERVIEW

- •GAUGE
- •JIG
- •ROBOCELL

- •FIXTURES
- **•**MACHINES
- •TOOLS

STAY WELDING FIXTURE HANDLE KZK

FIXTURE BASE G-TIP

STEP PILLION WELDING FIXTURE LH

STAY LR FR REAR GRIP INSPECTION GAUGE

STAY FR FENDER WELDING **FIXTURE** 

STAY RELAY FR COVER RECEIVING GAUGE

SIDE PATCH LR RECEIVING GAUGE REAR GRIP

PLATE LR RECEIVING GAUGE REAR GRIP

PILLION RH RECEIVING GAUGE

LINK ENGINE HANGER RECEIVING GAUGE

HANDLE KZK RECEIVING GAUGE

**2WF AS SIDE PIERCING DIE** 