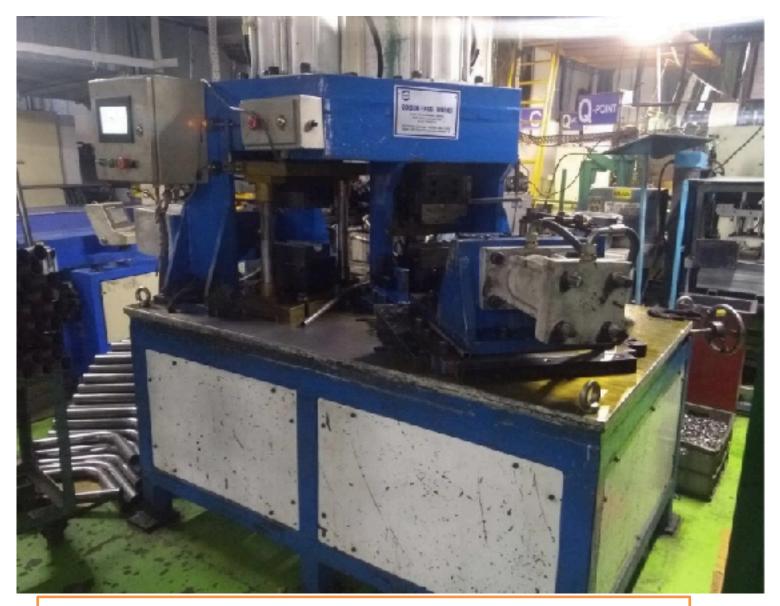

STING FIXTURE 2WF STEERING BEAM HANGER PART EXISTENCE FIXTURE



2MD 19425 RECEIVING GAUGE







2MD 19426 LEAK TESTING FIXTURE YAD EXPORT NECK MARUTI LEAK TESTING FIXTURE



**B6 JBL MARUTI LEAK TESTING FIXTURE** 







**2WF SUB COMP WELDING FIXTURE** 



MARUTI LEAK TESTING FIXTURE

# **2TG PROJECT**



# MARKING FIXTURE FOR FUEL FILLER PIPE







19538 ASSY GAUGE

# **2TG PROJECT**



MAIN PIPE BENDING GAUGE



BREATHER PIPE BENDING GAUGE

# **2TG PROJECT**



CAM PIERCE DIE





**NOTCHING TOOL** 







**CUTTING JIG** 



FLARING DIE







Y1K MAIN PIPE FUEL FILLER GAUGE

KWP/K24 FRAME CHECKING GAUGE

# **BULGE MACHINE**





OIL COMP FLARE MACHINE



PIVOT BOX WELDING FIXTURE- KYJR



# **KOLA HANDLE LINE**









**KOLA HANDLE LINE** 



SWING ARM (K55) TRUING CUM GAUGE 30



NOTCHING M/C FOR INDO AUTOTECH



MIG WELDING ROBOTIC CELL FOR INDO AUTOTECH

#### **GLOBAL ACHIEVMENTS**

- 1. Design & Manufacturing of Fuel Filler Pipe Line for Bestex Japan.
- 2. Design & Manufacturing of Fuel Filler Pipe Toolings for Bestex Thailand.
- 3. Design & Manufacturing of K-23/K-55 Front Frame line for Honda Motorcycle Bangladesh.



# VALUABLE CUSTOMERS

































# THANK YOU LOOKING FORWARD TO LONG TERM RELATIONSHIP



precision1954@gmail.com

Mob. No.-09785507607,09518126730