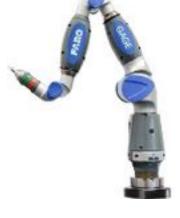

# **QUALITY INSTRUMENT**

CMM (FARO) 1.5m : 01 Nos

SURFACE PLATE : 03 Nos

HEIGHT GAUGE

**VERNIER DIGITAL** : 06 Nos

**DIAL VERNIER** : 10 Nos

**MICROMETER** 

**DIAL GAUGE** 