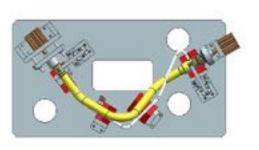

2MD 19426 LEAK TESTING FIXTURE YAD EXPORT NECK MARUTI LEAK TESTING FIXTURE

**B6 JBL MARUTI LEAK TESTING FIXTURE** 

**2WF SUB COMP WELDING FIXTURE** 

MARUTI LEAK TESTING FIXTURE