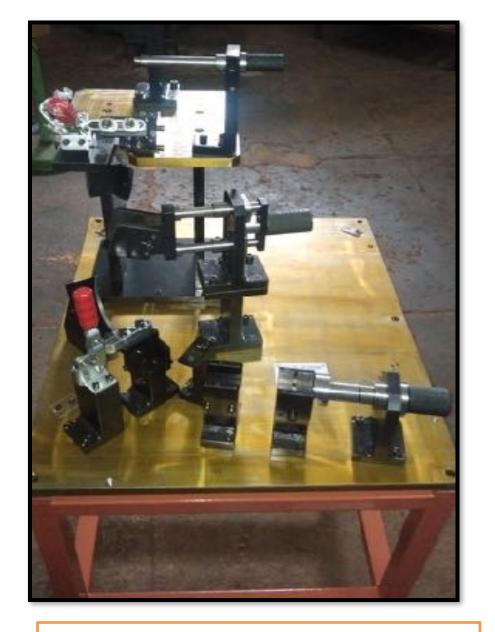

# **KOLA HANDLE LINE**

**KOLA HANDLE LINE** 

SWING ARM (K55) TRUING CUM GAUGE 30

NOTCHING M/C FOR INDO AUTOTECH

MIG WELDING ROBOTIC CELL FOR INDO AUTOTECH