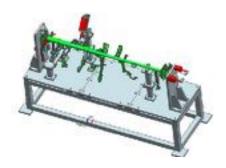

# PRODUCT RANGE:-

- 1.GAUGES
- 2. WELDING FIXTURES
- 3.SPECIAL PURPOSE MACHINES
- 4.TOOLS AND DIES
- 5. ROBOTIC CELL FOR MIG WELDING
- **6.LEAK TESTING FIXTURES & MACHINES**

# PRODUCT OVERVIEW

- •GAUGE
- •JIG
- •ROBOCELL

- •FIXTURES
- **•**MACHINES
- •TOOLS

STAY WELDING FIXTURE HANDLE KZK

FIXTURE BASE G-TIP

STEP PILLION WELDING FIXTURE LH

STAY LR FR REAR GRIP INSPECTION GAUGE

STAY FR FENDER WELDING **FIXTURE** 