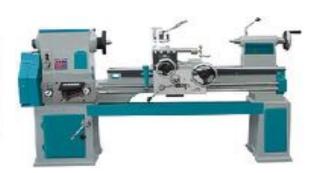

#### **TOOL ROOM**

LATHE MACHINE : 05 Nos

SURFACE GRINDER : 05 Nos

MILLING MNTR DRO : 04 Nos

VMC : 01 Nos

DRILL M/C : 02 Nos

CYLINDRICAL M/C : 01 Nos