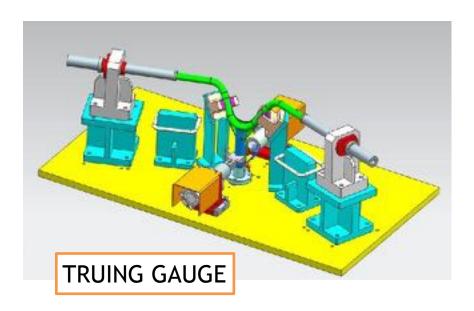

# **KOLA HANDLE LINE**

**KOLA HANDLE LINE** 

SWING ARM (K55) TRUING CUM GAUGE 30

NOTCHING M/C FOR INDO AUTOTECH

MIG WELDING ROBOTIC CELL FOR INDO AUTOTECH