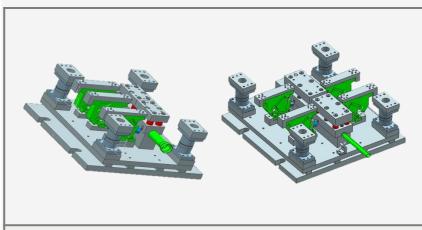

# Major Projects (Press Tooling) .....

## **Hood Lock**

**Piercing Tool** 

Cam Piercing & Forming Tool

**Notching Tool** 