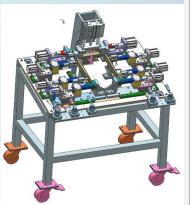

### **Frame Body Comp Weld Line**

**PRECISION TOOLS & COMPONENTS** 

Welding Fixture's (Manual / Robotic)

Inspection Gauge

### **Stand Comp Center Weld Line**

Welding Fixture's (Manual / Robotic)

**Inspection Gauge** 

## **Battery Comp Weld Line**

Welding Fixture's (Manual / Robotic)

**Inspection Gauge** 

### **Swing Arm Comp Weld Line**

PRECISION TOOLS & COMPONE

Welding Fixture's (Manual / Robotic)

**Inspection Gauge** 