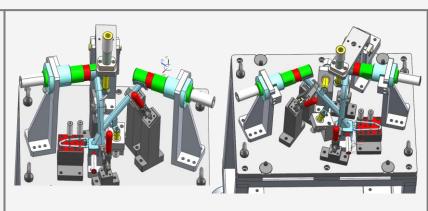

## **Handlebar Comp. Weld Line**

SPM's

**Inspection Gauge** 

## **Steering Beam Hanger Line**

Welding Fixture's (Manual / Robotic)

Inspection Gauge