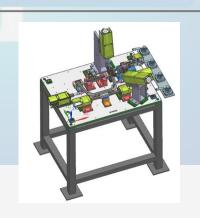

## Welding Lines

Design to Build Robotic Welding cells, SPMs, Welding Fixtures etc. to meet the productivity and consistency.

#### **Parts Description**

- Main Frame
- Front Frame
- Rear Frame
- Main Stand
- Side Stand
- Bar Comp Step
- Battery Box
- Pivot Link
- Engine Link Hanger
- Muffler
- Exhaust Pipe
- Handle Bar