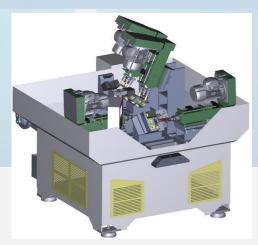

## **□ Robotic System : Fixturing & Inspection Gauges**

Simulation for Welding Reach, Torch Approach, Weld
 Angle for better penetration,