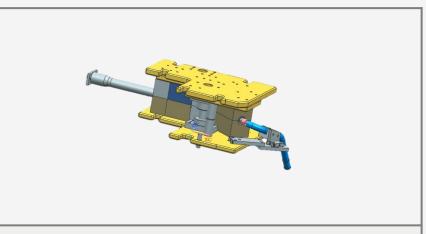

## **Steering Beam Hanger Line**

Welding Fixture's (Manual / Robotic)

Inspection Gauge

## **Steering Beam Hanger Line**