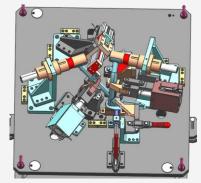

### **Frame Body Comp Weld Line**

**PRECISION TOOLS & COMPONENTS** 

Welding Fixture's (Manual / Robotic)

Inspection Gauge

### **Swing Arm Comp Weld Line**

PRECISION TOOLS & COMPONE

Welding Fixture's (Manual / Robotic)

**Inspection Gauge** 