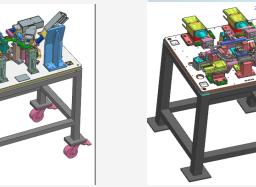

## Welding Lines

Design to Build Robotic Welding cells, SPMs, Welding Fixtures etc. to meet the productivity and consistency.

#### **Parts Description**

- Main Frame
- Front Frame
- Rear Frame
- Main Stand
- Side Stand
- Bar Comp Step
- Battery Box
- Pivot Link
- Engine Link Hanger
- Muffler
- Exhaust Pipe
- Handle Bar

#### **Parts Description**

- Main Frame
- Front Frame
- Rear Frame
- Main Stand
- Side Stand
- Swing arm
- Mudguard
- Exhaust Pipe Muffler

#### **Parts Description**

- Steering Beam Hanger
- Fuel Filler Pipe
- Engine Mounting
- Hood Lock
- Panel
- Engine Parts