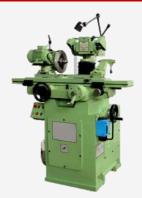

## **Manufacturing Setup**

**VMC** 

600x400 mm : 1nos 700x1330 mm : 1nos 800X1600 mm : 1nos

CNC

1060 mm: 1nos

Milling

300x1200 mm: 4nos

**Surface Grinding** 

200x400 mm: 6 nos

Lathe

6~8 Fit : 5 nos

**Tool & Cutter** 1 nos

**Cylindrical Grinder** 600 mm: 1 nos

**Bend Saw** 350 mm: 2 nos

**Tapping MC** 24 mm: 1 nos

Welding Mig: 3 nos