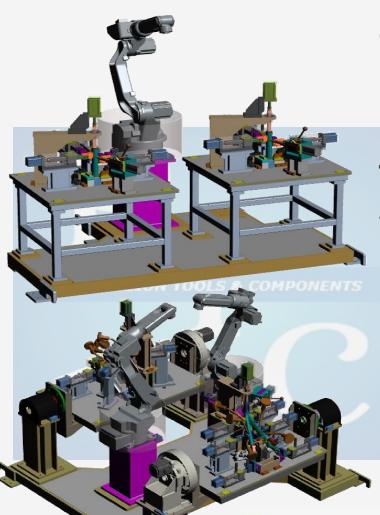

### **Automotive (2 Wheelers)**

Manual & Robotic Weld Line (Frame, Swing Arm, Muffler, Handlebar), Inspection Gauges, Notching, Drilling, Leak Testing SPM's, Etc

### **Automotive (4 Wheelers)**

Manual & Robotic Weld Line (Steering Beam Hanger, Hood Lock Engine Mounting), Inspection Gauges, Notching, Drilling, Leak Testing SPM's, Etc

## Welding Lines

Design to Build Robotic Welding cells, SPMs, Welding Fixtures etc. to meet the productivity and consistency.