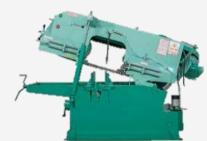

200x400 mm: 6 nos

Lathe

6~8 Fit : 5 nos

**Tool & Cutter** 1 nos

**Cylindrical Grinder** 600 mm: 1 nos

**Bend Saw** 350 mm: 2 nos

**Tapping MC** 24 mm: 1 nos

Welding Mig: 3 nos

Arc: 2 nos

**Portable CMM** 

1.2 mtr : 1 nos 2.5 mtr : 1 nos

2.7 mtr : 1 nos

**VVM** 

150mm: 1 nos