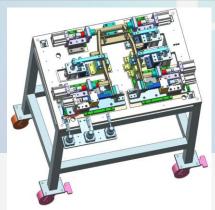

### **Frame Body Comp Weld Line**

**PRECISION TOOLS & COMPONENTS** 

Welding Fixture's (Manual / Robotic)

Inspection Gauge