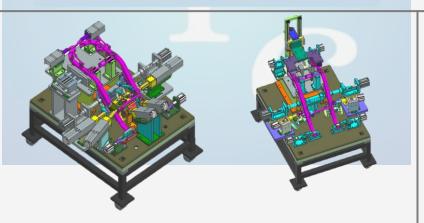

## Welding Lines

Design to Build Robotic Welding cells, SPMs, Welding Fixtures etc. to meet the productivity and consistency.

#### **Parts Description**

- Steering Beam Hanger
- Fuel Filler Pipe
- Engine Mounting
- Hood Lock
- Panel
- Engine Parts