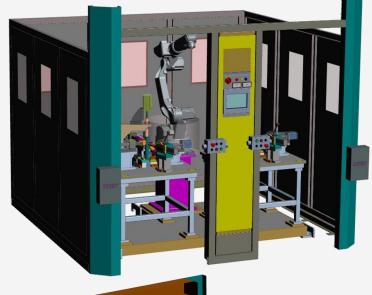

### **Automotive (2 Wheelers)**

Manual & Robotic Weld Line (Frame, Swing Arm, Muffler, Handlebar), Inspection Gauges, Notching, Drilling, Leak Testing SPM's, Etc

## Welding Lines

Design to Build Robotic Welding cells, SPMs, Welding Fixtures etc. to meet the productivity and consistency.

#### **Parts Description**

- Main Frame
- Front Frame
- Rear Frame
- Main Stand
- Side Stand
- Bar Comp Step
- Battery Box
- Pivot Link
- Engine Link Hanger
- Muffler
- Exhaust Pipe
- Handle Bar