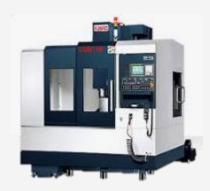

## **Manufacturing Setup**

**VMC** 

600x400 mm : 1nos 700x1330 mm : 1nos 800X1600 mm : 1nos

CNC

1060 mm: 1nos

Milling

300x1200 mm: 4nos

**Surface Grinding** 