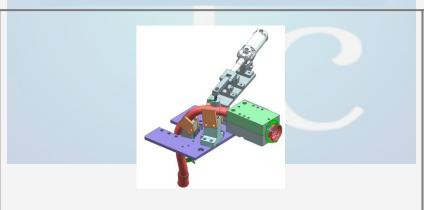

## **Hood Lock**

Assy. Jig

## **Fuel Filler Pipe Line**

Welding Fixture's (Manual / Robotic)