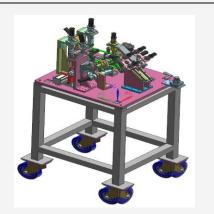

### **Frame Body Comp Weld Line**

**PRECISION TOOLS & COMPONENTS** 

Welding Fixture's (Manual / Robotic)

Inspection Gauge