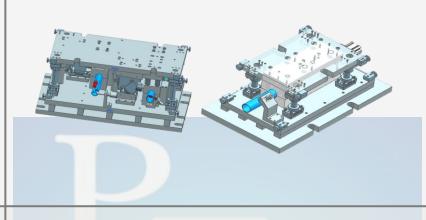

# Major Projects (Press Tooling) .....

## **Fuel Filler Pipe Line**

**Bulge Tool** 

**Cutting Jig** 

Flaring Tool