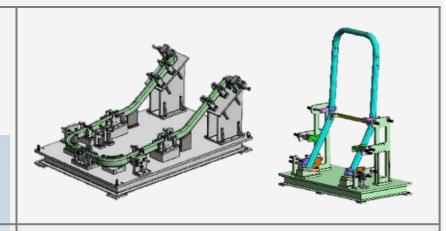

## **Rops Weld Line**

**Drilling SPM SPM's** 

**Inspection Gauge** 

## **Steering Beam Hanger Line**

Welding Fixture's (Manual / Robotic)

Inspection Gauge