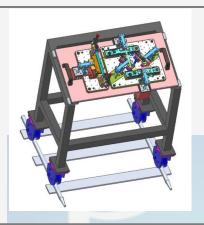

### **Frame Body Comp Weld Line**

**PRECISION TOOLS & COMPONENTS** 

Welding Fixture's (Manual / Robotic)

Inspection Gauge