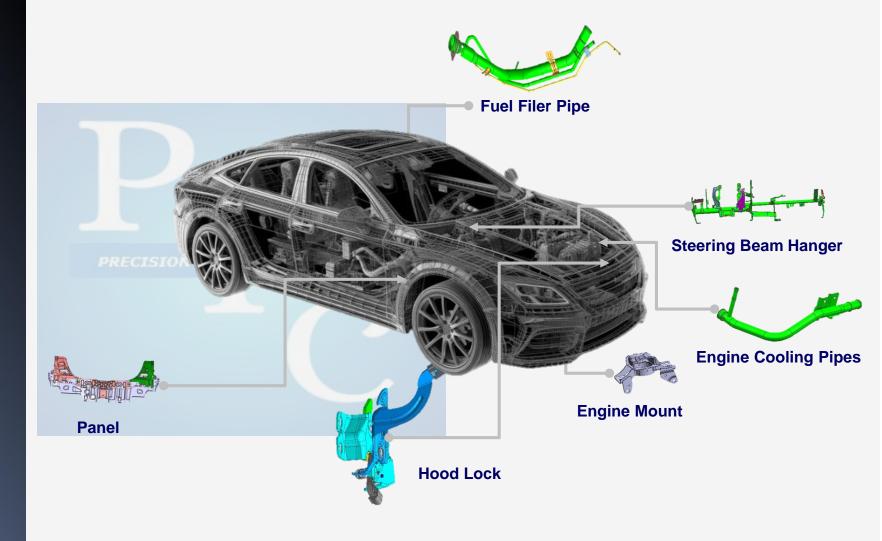

#### **Parts Description**

- Steering Beam Hanger
- Fuel Filler Pipe
- Engine Mounting
- Hood Lock
- Panel
- Engine Parts

### 4- Wheeler Car Parts