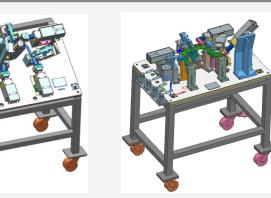

## **□ Robotic System : Fixturing & Inspection Gauges**

Simulation for Welding Reach, Torch Approach, Weld
 Angle for better penetration,

## **□ Special Purpose Machines : SPM's**

PRECISION TOOLS & COMPONENTS

- Drilling / Milling SPM
- Round & Linear Mig/ Tig Welding SPM
- End Forming & Squeezing SPM
- Flaring SPM
- All Type of Special Purpose SPM