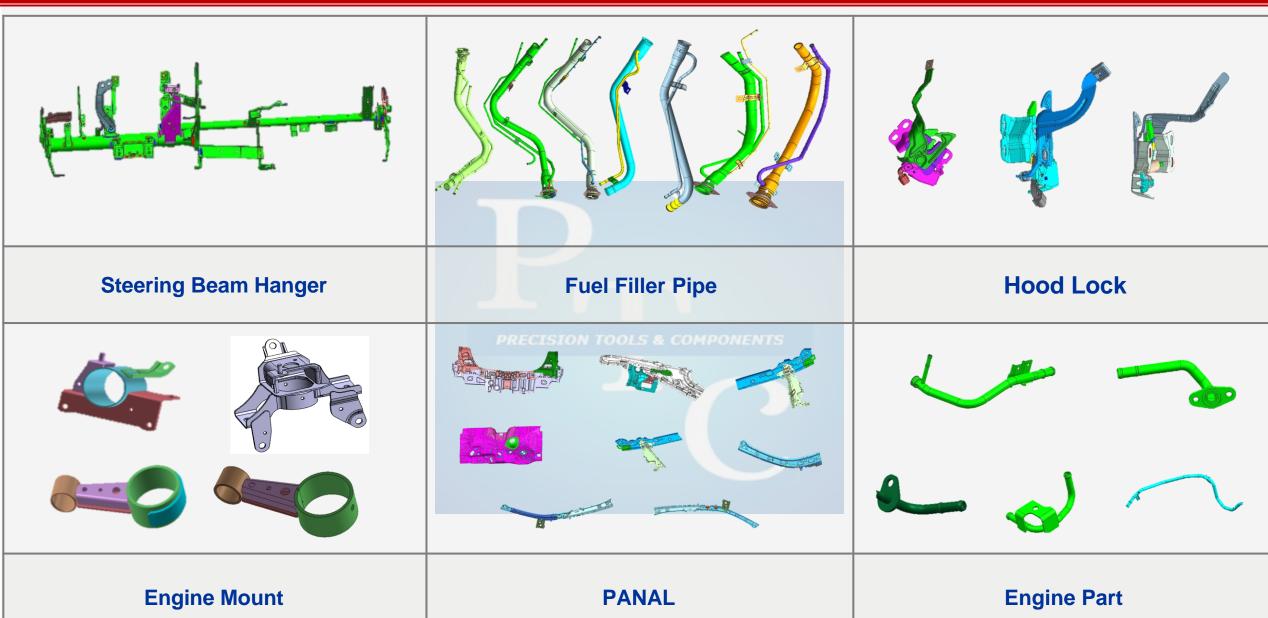

#### **Parts Description**

- Steering Beam Hanger
- Fuel Filler Pipe
- Engine Mounting
- Hood Lock
- Panel
- Engine Parts

### 4- Wheeler Car Parts

# 4 Wheeler - Major Projects Establish...