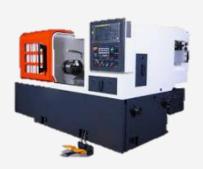

200x400 mm: 6 nos

Lathe

6~8 Fit : 5 nos

**Tool & Cutter** 1 nos

**Cylindrical Grinder** 600 mm: 1 nos

**Bend Saw** 350 mm: 2 nos

**Tapping MC** 24 mm: 1 nos

Welding Mig: 3 nos