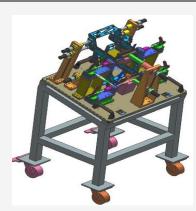

### **Frame Body Comp Weld Line**

**PRECISION TOOLS & COMPONENTS** 

Welding Fixture's (Manual / Robotic)

Inspection Gauge