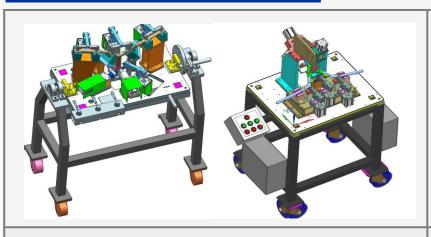

## **Handlebar Comp. Weld Line**

SPM's

**Inspection Gauge** 

### **Automotive (2 Wheelers)**

Manual & Robotic Weld Line (Frame, Swing Arm, Muffler, Handlebar), Inspection Gauges, Notching, Drilling, Leak Testing SPM's, Etc