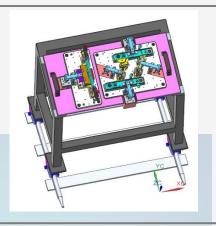

### **Frame Body Comp Weld Line**

**PRECISION TOOLS & COMPONENTS** 

Welding Fixture's (Manual / Robotic)

Inspection Gauge