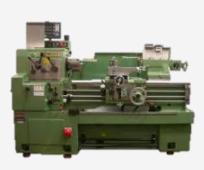

## **Manufacturing Setup**

**VMC** 

600x400 mm : 1nos 700x1330 mm : 1nos 800X1600 mm : 1nos

CNC

1060 mm: 1nos

Milling

300x1200 mm: 4nos

**Surface Grinding** 

200x400 mm: 6 nos

Lathe

6~8 Fit : 5 nos

**Tool & Cutter** 1 nos

**Cylindrical Grinder** 600 mm: 1 nos

**Bend Saw** 350 mm: 2 nos

**Tapping MC** 24 mm: 1 nos

Welding Mig: 3 nos