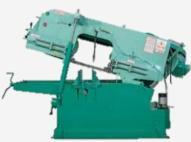

## **Manufacturing Setup**

**VMC** 

600x400 mm : 1nos 700x1330 mm : 1nos 800X1600 mm : 1nos

CNC

1060 mm: 1nos

Milling

300x1200 mm: 4nos

**Surface Grinding** 

200x400 mm: 6 nos

Lathe

6~8 Fit : 5 nos

**Tool & Cutter** 1 nos

**Cylindrical Grinder** 600 mm: 1 nos

**Bend Saw** 350 mm: 2 nos

**Tapping MC** 24 mm: 1 nos

Welding Mig: 3 nos