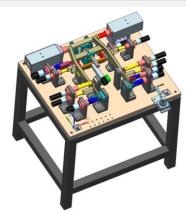

## **Rops Weld Line**

**Drilling SPM SPM's** 

**Inspection Gauge** 

### **Engine Mounting Weld Line**

**Inspection Gauge** 

## **Steering Beam Hanger Line**

Welding Fixture's (Manual / Robotic)

Inspection Gauge