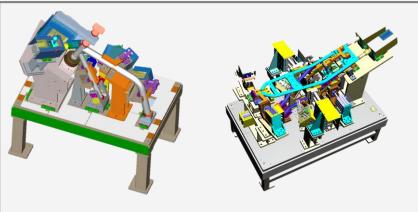

## Welding Lines

Design to Build Robotic Welding cells, SPMs, Welding Fixtures etc. to meet the productivity and consistency.

#### **Parts Description**

- Main Frame
- Front Frame
- Rear Frame
- Main Stand
- Side Stand
- Swing arm
- Mudguard
- Exhaust Pipe Muffler