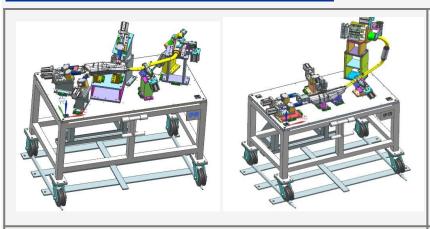

## Welding Lines

Design to Build Robotic Welding cells, SPMs, Welding Fixtures etc. to meet the productivity and consistency.

## **□ Robotic System : Fixturing & Inspection Gauges**

Simulation for Welding Reach, Torch Approach, Weld
 Angle for better penetration,

## **□ Special Purpose Machines : SPM's**

PRECISION TOOLS & COMPONENTS

- Drilling / Milling SPM
- Round & Linear Mig/ Tig Welding SPM
- End Forming & Squeezing SPM
- Flaring SPM
- All Type of Special Purpose SPM