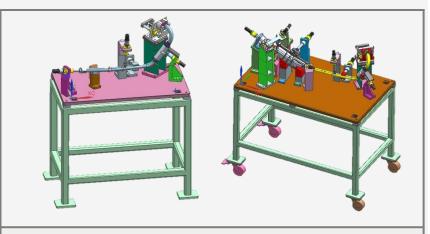

## Welding Lines

Design to Build Robotic Welding cells, SPMs, Welding Fixtures etc. to meet the productivity and consistency.

#### **Parts Description**

- Main Frame
- Front Frame
- Rear Frame
- Main Stand
- Side Stand
- Bar Comp Step
- Battery Box
- Pivot Link
- Engine Link Hanger
- Muffler
- Exhaust Pipe
- Handle Bar