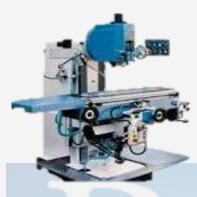

## **Manufacturing Setup**

**VMC** 

600x400 mm : 1nos 700x1330 mm : 1nos 800X1600 mm : 1nos

CNC

1060 mm: 1nos

Milling

300x1200 mm: 4nos

**Surface Grinding** 