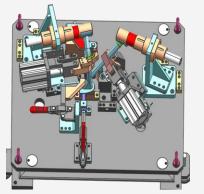

# Major Projects (Press Tooling) .....

## **Hood Lock**

**Piercing Tool** 

Cam Piercing & Forming Tool

**Notching Tool** 

## **Fuel Filler Pipe Line**

**Bulge Tool** 

**Cutting Jig** 

Flaring Tool