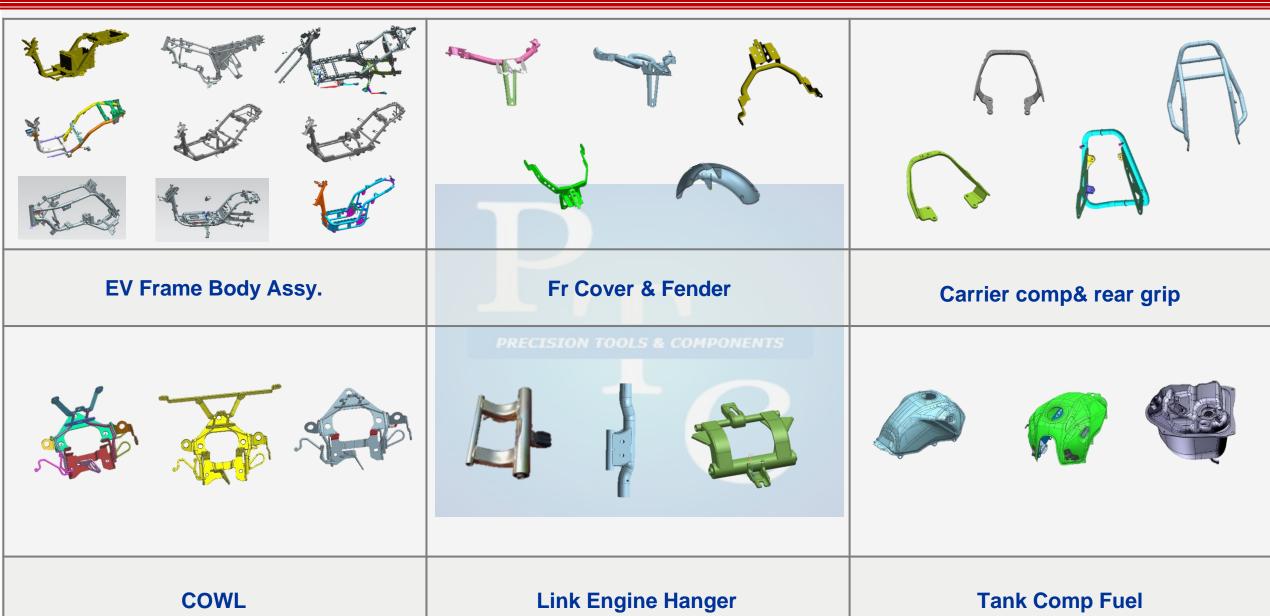

#### **Parts Description**

- Steering Beam Hanger
- Fuel Filler Pipe
- Engine Mounting
- Hood Lock
- Panel
- Engine Parts

### 4- Wheeler Car Parts

# 4 Wheeler - Major Projects Establish...