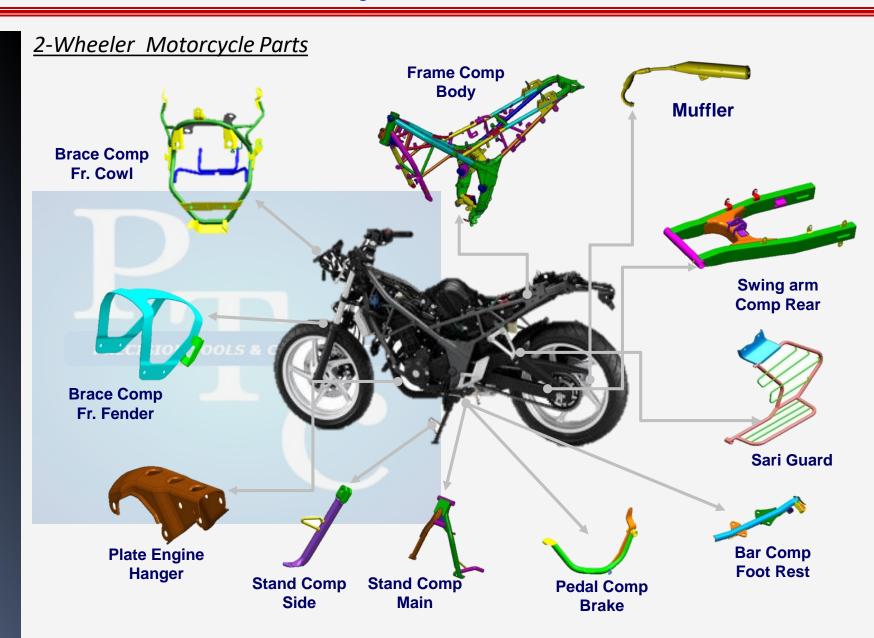

#### **Parts Description**

- Main Frame
- Front Frame
- Rear Frame
- Main Stand
- Side Stand
- Swing arm
- Mudguard
- Exhaust Pipe Muffler