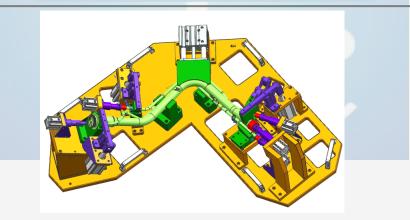

## **Steering Beam Hanger Line**

Welding Fixture's (Manual / Robotic)

Inspection Gauge

## **Steering Beam Hanger Line**