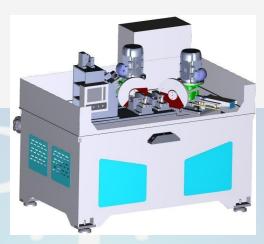

## **□ Robotic System : Fixturing & Inspection Gauges**

Simulation for Welding Reach, Torch Approach, Weld
 Angle for better penetration,

## **□ Special Purpose Machines : SPM's**

PRECISION TOOLS & COMPONENTS

- Drilling / Milling SPM
- Round & Linear Mig/ Tig Welding SPM
- End Forming & Squeezing SPM
- Flaring SPM
- All Type of Special Purpose SPM