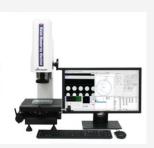

Arc: 2 nos

**Portable CMM** 

1.2 mtr : 1 nos 2.5 mtr : 1 nos

2.7 mtr : 1 nos

**VVM** 

150mm: 1 nos