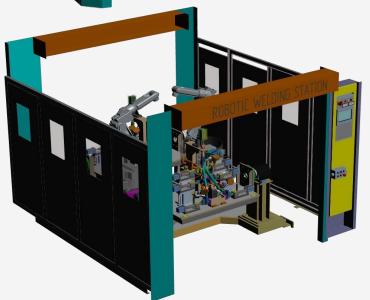

### **Automotive (4 Wheelers)**

Manual & Robotic Weld Line (Steering Beam Hanger, Hood Lock Engine Mounting), Inspection Gauges, Notching, Drilling, Leak Testing SPM's, Etc

## Welding Lines

Design to Build Robotic Welding cells, SPMs, Welding Fixtures etc. to meet the productivity and consistency.

#### **Parts Description**

- Main Frame
- Front Frame
- Rear Frame
- Main Stand
- Side Stand
- Swing arm
- Mudguard
- Exhaust Pipe Muffler