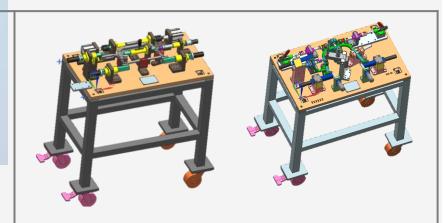

## Welding Lines

Design to Build Robotic Welding cells, SPMs, Welding Fixtures etc. to meet the productivity and consistency.

#### **Parts Description**

- Main Frame
- Front Frame
- Rear Frame
- Main Stand
- Side Stand
- Swing arm
- Mudguard
- Exhaust Pipe Muffler