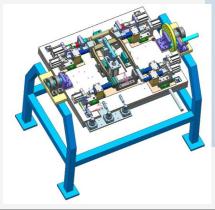

### **Stand Comp Center Weld Line**

Welding Fixture's (Manual / Robotic)

**Inspection Gauge** 