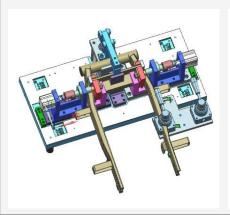

## **Steering Beam Hanger Line**

Welding Fixture's (Manual / Robotic)

Inspection Gauge