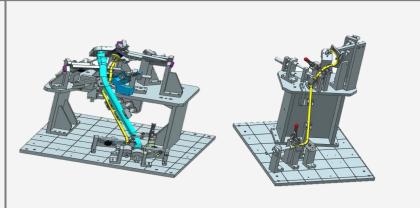

## **□ Robotic System : Fixturing & Inspection Gauges**

Simulation for Welding Reach, Torch Approach, Weld
 Angle for better penetration,