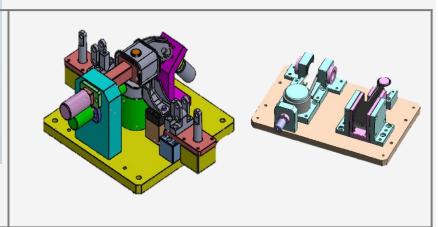

### **Muffler Comp Exh. Weld Line**

Leakage Testing SPM's

**Inspection Gauge** 

## **Handlebar Comp. Weld Line**

SPM's

**Inspection Gauge** 