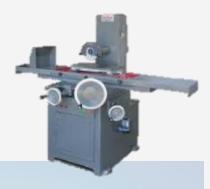

## **Manufacturing Setup**

**VMC** 

600x400 mm : 1nos 700x1330 mm : 1nos 800X1600 mm : 1nos

CNC

1060 mm: 1nos

Milling

300x1200 mm: 4nos

**Surface Grinding** 