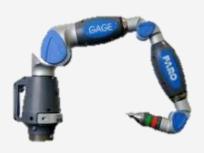

## **□ Robotic System : Fixturing & Inspection Gauges**

Simulation for Welding Reach, Torch Approach, Weld
 Angle for better penetration,