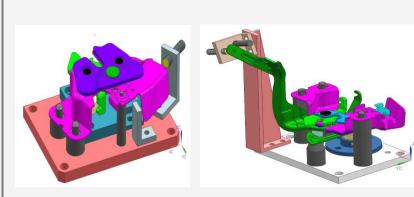

## **Steering Beam Hanger Line**

## **Hood Lock**

**Piercing Tool** 

Cam Piercing & Forming Tool

**Notching Tool** 

## **Fuel Filler Pipe Line**

**Bulge Tool** 

**Cutting Jig** 

Flaring Tool