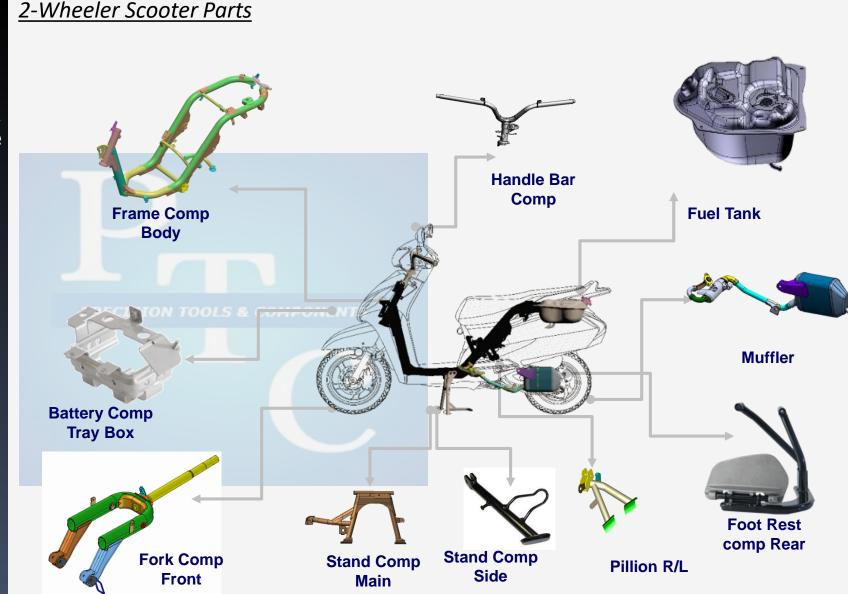

#### **Parts Description**

- Main Frame
- Front Frame
- Rear Frame
- Main Stand
- Side Stand
- Bar Comp Step
- Battery Box
- Pivot Link
- Engine Link Hanger
- Muffler
- Exhaust Pipe
- Handle Bar

#### **Parts Description**

- Main Frame
- Front Frame
- Rear Frame
- Main Stand
- Side Stand
- Swing arm
- Mudguard
- Exhaust Pipe Muffler