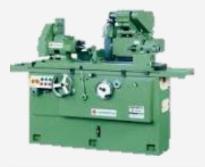

## **Manufacturing Setup**

**VMC** 

600x400 mm : 1nos 700x1330 mm : 1nos 800X1600 mm : 1nos

CNC

1060 mm: 1nos

Milling

300x1200 mm: 4nos

**Surface Grinding** 

200x400 mm: 6 nos

Lathe

6~8 Fit : 5 nos

**Tool & Cutter** 1 nos

**Cylindrical Grinder** 600 mm: 1 nos

**Bend Saw** 350 mm: 2 nos

**Tapping MC** 24 mm: 1 nos

Welding Mig: 3 nos