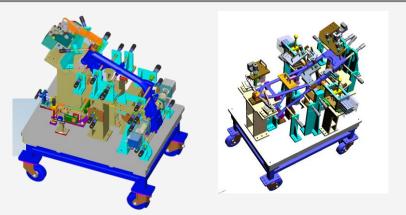

## Welding Lines

Design to Build Robotic Welding cells, SPMs, Welding Fixtures etc. to meet the productivity and consistency.

#### **Parts Description**

- Main Frame
- Front Frame
- Rear Frame
- Main Stand
- Side Stand
- Bar Comp Step
- Battery Box
- Pivot Link
- Engine Link Hanger
- Muffler
- Exhaust Pipe
- Handle Bar